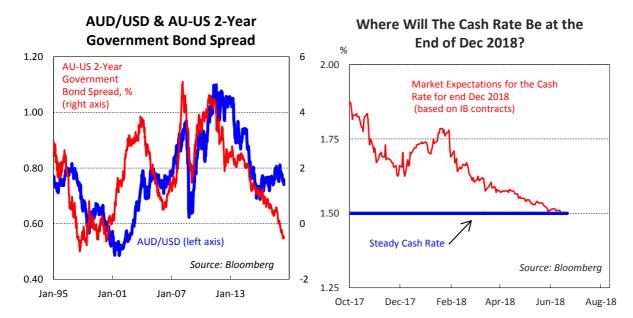

#### Is the Yield Differential Back in Play?

Another likely factor behind the recent Australian dollar depreciation and the resurgence in the US dollar has been concern over rising US government bond yields. The differential between US and Australian two-year government bond yields has been narrowing as a trend since early 2011, and has turned negative (US yields have exceeded Australian yields) since January 26 this year.

In contrast, the RBA is not expected to lift official interest rates any time soon. The Australian economy is on course for growth at a little above trend. However, jobs growth has slowed since the turn of the year. The unemployment rate has held within the range of 5.4-5.6% for thirteen consecutive months, suggesting ongoing spare capacity within the labour market. It also suggests that wage growth or inflation is unlikely to pick up anytime soon. Financial markets have pushed out the timing for the first rate hike from the RBA significantly and suggest little chance of a rate hike by the end of this year, after being nearly fully priced in January 2018.