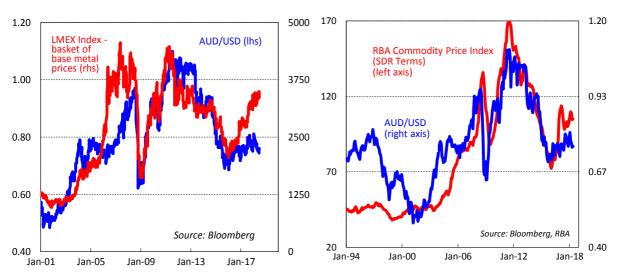

#### **Commodity Prices**

Commodity prices have recently come under some downward pressure as a result of recent trade tensions and the downturn in financial market sentiment. Nonetheless, prices of most commodities have held up reasonably well, and prices of some commodities, such as oil, have trended upwards over recent months. Indeed, the outlook for commodity prices provides some upside risk to the Australian dollar. That being said, the relationship between commodity prices and the Australian dollar has broken down somewhat since the beginning of this year. While this relationship could reassert itself overtime, this divergence suggests that other factors are currently keeping the AUD under downward pressure in the near term. Moreover, trade tensions suggest downside risk to global growth and, therefore, demand for commodities.

AUD & Base Metal Prices

**AUD & RBA Commodity Price Index** 