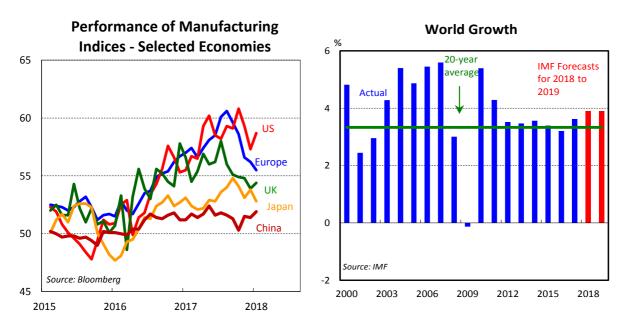

#### Is the Global Economy Still on Track?

Indicators on global economic activity are suggesting some easing in momentum, but are still pointing to a relatively firm expansion. The IMF is expecting global growth of 3.9% in 2018 and 2019, although consensus forecasts are expecting slightly slower growth of 3.8% and 3.7%, respectively.

Escalating trade tensions between the US and other parts of the world has posed a downside risk for the global economy.

While the tariffs themselves may not have a significant direct impact on economic growth, the tensions have raised uncertainty for businesses around the world. Further, there is a risk that the dispute could become prolonged or take a turn for the worse.

The uncertainty over trade has the potential to dampen confidence and dent the recovery underway in the global economy.

The Federal Reserve is still on track, however, to lift the Federal funds rate further this year.

The US economy has become a standout in the world economy. US economic growth has regained strength towards the June quarter of this year, while growth in other major economies, including Europe, China and Japan, has lost some momentum in the first half of this year. It has helped to lift the US dollar index to an eleven-month closing high of 95.31 on June 28.